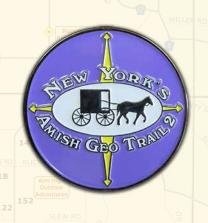

# <u>New York's</u> Amish Geo Trail

The New York's Amish Geo Trail (NYAGT) was developed to encourage visiting cachers and residents to explore areas of western Cattaraugus County that are new to them as they travel the highways and byways of the Enchanted Mountains.

New York's Amish Geo Trail 2 is the only active Amish Geo Trail, as the first one has been retired. The trail consists of 12 different caches hidden along NY's Amish Trail for you to discover! You may receive a magnetic geo-button for each cache you locate. If you locate 10 of the 12 caches, you will receive a NY Amish Geo Trail Coin.

For complete instructions on participating in the Amish Geo Trail visit: AmishTrail.com/Geotrail